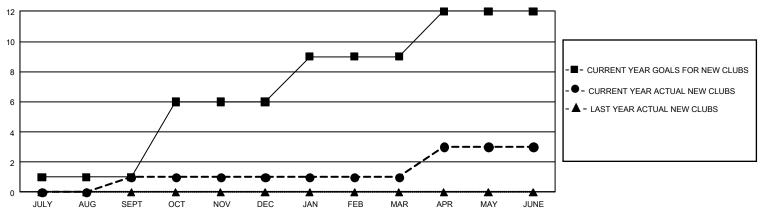

## GMT Constitutional Area 5 - J, Group I

**GMT**: OPEN

REPORT DOES NOT INCLUDE CLUBS IN UNDISTRICTED AREAS.

| Clubs                                                       |                   |                  |                  | Members                                                     |                                  |                            |                                                    |  |
|-------------------------------------------------------------|-------------------|------------------|------------------|-------------------------------------------------------------|----------------------------------|----------------------------|----------------------------------------------------|--|
| RESULTS FOR 2019-2020                                       |                   |                  |                  | RESULTS FOR 2019-2020                                       |                                  |                            |                                                    |  |
| QUARTER                                                     | NEW CLUB GOAL     | NEW CLUBS        | DROPPED CLUBS    | QUARTER MEMB                                                | ER GROWTH NET<br>GOAL            | MEMBER GROWTH<br>ACTUAL    | DROPPED<br>MEMBERS ACTUAL<br>(including transfers) |  |
| JULY/AUG/SEPT<br>OCT/NOV/DEC<br>JAN/FEB/MAR<br>APR/MAY/JUNE | 3<br>15<br>9<br>9 | 1<br>0<br>0<br>2 | 2<br>1<br>0<br>9 | JULY/AUG/SEPT<br>OCT/NOV/DEC<br>JAN/FEB/MAR<br>APR/MAY/JUNE | 2,595<br>2,598<br>2,358<br>2,265 | 1,034<br>584<br>797<br>506 | 525<br>702<br>380<br>2,098                         |  |

## GOALS AND ACTUAL NEW CLUBS CUMULATIVE