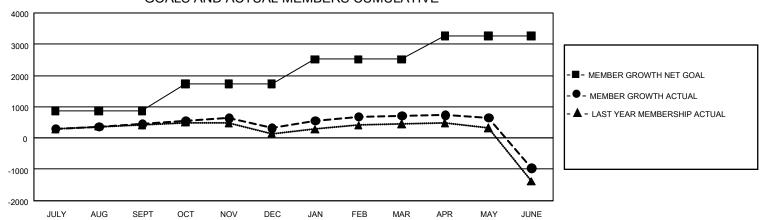

## GMT Constitutional Area 5 - J, Group I

**GMT**: OPEN

REPORT DOES NOT INCLUDE CLUBS IN UNDISTRICTED AREAS.

| Clubs                                                       |                   |                  |                  | Members                                                     |                                  |                            |                                                    |  |
|-------------------------------------------------------------|-------------------|------------------|------------------|-------------------------------------------------------------|----------------------------------|----------------------------|----------------------------------------------------|--|
| RESULTS FOR 2019-2020                                       |                   |                  |                  | RESULTS FOR 2019-2020                                       |                                  |                            |                                                    |  |
| QUARTER                                                     | NEW CLUB GOAL     | NEW CLUBS        | DROPPED CLUBS    | QUARTER MEMB                                                | ER GROWTH NET<br>GOAL            | MEMBER GROWTH<br>ACTUAL    | DROPPED<br>MEMBERS ACTUAL<br>(including transfers) |  |
| JULY/AUG/SEPT<br>OCT/NOV/DEC<br>JAN/FEB/MAR<br>APR/MAY/JUNE | 3<br>15<br>9<br>9 | 1<br>0<br>0<br>2 | 2<br>1<br>0<br>9 | JULY/AUG/SEPT<br>OCT/NOV/DEC<br>JAN/FEB/MAR<br>APR/MAY/JUNE | 2,595<br>2,598<br>2,358<br>2,265 | 1,034<br>584<br>797<br>506 | 525<br>702<br>380<br>2,098                         |  |

## GOALS AND ACTUAL MEMBERS CUMULATIVE

| DROPPED CLUBS: 12 |       | 652 CLUBS OF 818 ADDED 1 OR MORE NEW MEMBERS | GENDER DISTRIBUTION             |                 |        |
|-------------------|-------|----------------------------------------------|---------------------------------|-----------------|--------|
|                   |       | NEW MEMBERO                                  | MALE                            | 25,785 (74.62%) |        |
|                   |       |                                              | FEMALE                          | 8,771 (25.38%)  |        |
| DROPPED MEMBERS   |       |                                              |                                 |                 |        |
| DECEASED          | 283   | CLICK HERE FOR CUMULATIVE                    | TOTAL FAMILY UNIT MEMBERS       |                 | 14,958 |
| CLUB CANCELLED 53 |       | MEMBERSHIP DATA                              |                                 |                 | 0.404  |
| OTHER             | 3,366 | _                                            | FAMILY MEMBERS PAYING HALF DUES |                 | 8,101  |
| TOTAL             | 3,702 |                                              |                                 |                 |        |